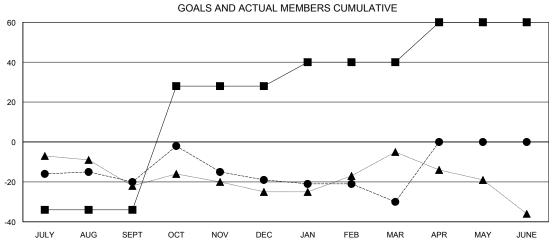

NEW CLUB GOAL

0

| Members               |                           |                         |                                              |  |  |  |  |
|-----------------------|---------------------------|-------------------------|----------------------------------------------|--|--|--|--|
| RESULTS FOR 2017-2018 |                           |                         |                                              |  |  |  |  |
| QUARTER               | MEMBER GROWTH NET<br>GOAL | MEMBER GROWTH<br>ACTUAL | DROPPED MEMBERS ACTUAL (including transfers) |  |  |  |  |
| JULY/AUG/SEPT         | -34                       | 36                      | 48                                           |  |  |  |  |
| OCT/NOV/DEC           | 62                        | 69                      | 59                                           |  |  |  |  |
| JAN/FEB/MAR           | 12                        | 36                      | 43                                           |  |  |  |  |
| APR/MAY/JUNE          | 20                        | 0                       | 0                                            |  |  |  |  |

## GOALS AND ACTUAL NEW CLUBS CUMULATIVE

DROPPED CLUBS

0

0

0

| - <b>■</b> - N | MEMBER G | ROWTH N  | ET GOAL   |     |  |
|----------------|----------|----------|-----------|-----|--|
| - 🗣 - 1        | MEMBER G | ROWTH A  | CTUAL     |     |  |
| -▲-            | LAST YEA | R MEMBEI | RSHIP ACT | UAL |  |
|                |          |          |           |     |  |
|                |          |          |           |     |  |
|                |          |          |           |     |  |